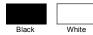

# PRODUCT DETAILS

## STAR \*TEE

# ST1054

### StarTee Drop Ship Ladies' 3.5 oz., 100% Cotton **Perfect Tank**

#### **Features**

- Tear-away label
- Retail fit
- High-low curved bottom hem
- Made in a W.R.A.P. certified factory

#### **Fabric**

■ 3.5 oz/sq.yd., 100% liquid cotton, 40 singles

#### **Sizes**

XS - 3XL

#### **Product Specifications**

|             | xs    | S     | М     | L     | XL    | 2XL   | 3XL   |
|-------------|-------|-------|-------|-------|-------|-------|-------|
| BODY LENGTH | 24.5  | 25.5  | 26.5  | 27.5  | 28.5  | 29.5  | 30.5  |
| BODY WIDTH  | 14.75 | 15.75 | 16.75 | 17.75 | 18.75 | 19.75 | 20.75 |







#### 2 Available Colors