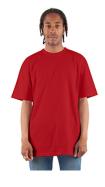

# Shaka Wear Drop Ship Adult 6.5 oz., RETRO Heavyweight Short-Sleeve T-Shirt

#### **Features**

- Shoulder-to-shoulder neck tape
- 1" double-needle stitched sleeve and bottom hems
- Slight drop shoulder streetwear fit
- Modern Loose fit
- Cool retro 90's aesthetic
- Basic fashion staple
- Quarter-turned to eliminate center crease
- Forward-thrusted shoulder seam for comfortable neck fit