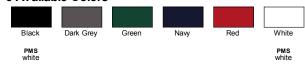

double-needle stitched sleeve and bottom hems
- Slight drop shoulder streetwear fit
- Modern Loose fit
- Cool retro 90's aesthetic
- Basic fashion staple
- Quarter-turned to eliminate center crease
- Forward-thrusted shoulder seam for comfortable neck fit

#### **Fabric**

- Heavy duty knitting
- 6.5 oz., 100% combed ring-spun cotton, 16 singles

#### **Sizes**

■ S - 5XL







#### **Product Specifications**

|               | S    | M  | L  | XL    | 2XL  | 3XL  | 4XL  | 5XL  |
|---------------|------|----|----|-------|------|------|------|------|
| BODY LENGTH   | 28   | 29 | 30 | 31    | 33   | 35   | 37   | 38.5 |
| BODY WIDTH    | 18   | 20 | 22 | 24    | 26   | 28   | 29.5 | 31   |
| SLEEVE LENGTH | 18.5 | 20 | 21 | 22.25 | 23.5 | 24.5 | 25.5 | 27   |

#### **6 Available Colors**